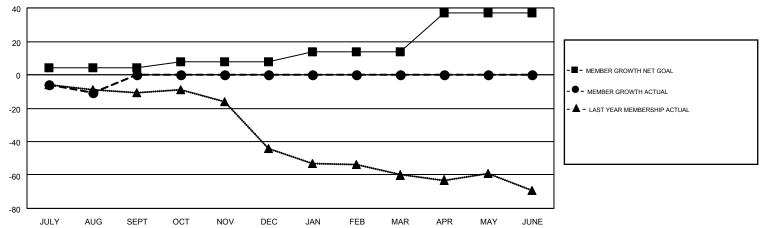

## GMT MONTHLY MEMBERSHIP PROGRESS REPORT

Results as of: 8/31/2018

Multiple District 28

GMT: WILLIAM PHILLIPI

LOCATION: UTAH

GMT CA 1

|               | Club          | s         |               | Members  RESULTS FOR 2018-2019 |                           |                         |                                              |  |
|---------------|---------------|-----------|---------------|--------------------------------|---------------------------|-------------------------|----------------------------------------------|--|
|               | RESULTS FOR   | 2018-2019 |               |                                |                           |                         |                                              |  |
| QUARTER       | NEW CLUB GOAL | NEW CLUBS | DROPPED CLUBS | QUARTER                        | MEMBER GROWTH NET<br>GOAL | MEMBER GROWTH<br>ACTUAL | DROPPED MEMBERS ACTUAL (including transfers) |  |
| JULY/AUG/SEPT | 0             | 0         | 0             | JULY/AUG/SEPT                  | 4                         | 11                      | 21                                           |  |
| OCT/NOV/DEC   | 0             | 0         | 0             | OCT/NOV/DEC                    | 4                         | 0                       | 0                                            |  |
| JAN/FEB/MAR   | 0             | 0         | 0             | JAN/FEB/MAR                    | 6                         | 0                       | 0                                            |  |
| APR/MAY/JUNE  | 1             | 0         | 0             | APR/MAY/JUNE                   | 23                        | 0                       | 0                                            |  |